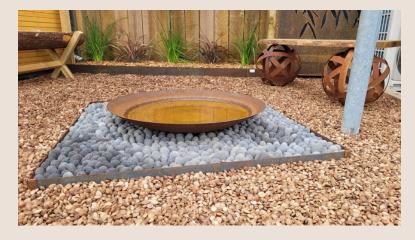

## WATER BALL

The Water effect line is a growing success. These quality products are carefully crafted and require no special maintenance. They are easy to place and move and work independently. The drinking troughs can be placed on the floor or on a base. They are available in 3 sizes and are sold individually or in packs of 10.

Please ask us about the different sizes.

|            | DIAMETER | HEIGHT | WEIGHT |
|------------|----------|--------|--------|
| ARTICLE    | (MM)     | (MM)   | (KG)   |
| OXYBOL 80  | 800      | 210    | 21     |
| OXYBOL 100 | 1000     | 210    | 29     |
| OXYBOL 120 | 1200     | 330    | 37     |