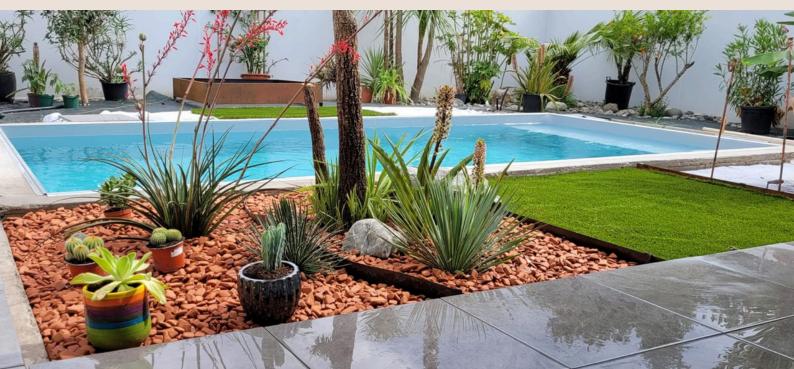

## **CORTEN EDGIND AND STAKES**

Corten steel edgings are available in 3 heights: 100 - 150 - 200 mm, with a thickness of 20/10 (2mm) for rigidity and flexibility, and a fixed length of 2ml for curved work.

Corten steel kerbs can be laid loose, welded together, edge to edge or joined with flat bars.

| ARTICLE   | LENGTH<br>(MM) | WIDTH<br>(MM) | THICKNESS<br>(MM) | WEIGHT<br>(KG) | UT/PAL |
|-----------|----------------|---------------|-------------------|----------------|--------|
| OXYBOR100 | 2000           | 100           | 2                 | 3,2            | 200    |
| OXYBOR150 | 2000           | 100           | 2                 | 4,8            | 200    |
| OXYBOR200 | 2000           | 100           | 2                 | 6,4            | 100    |