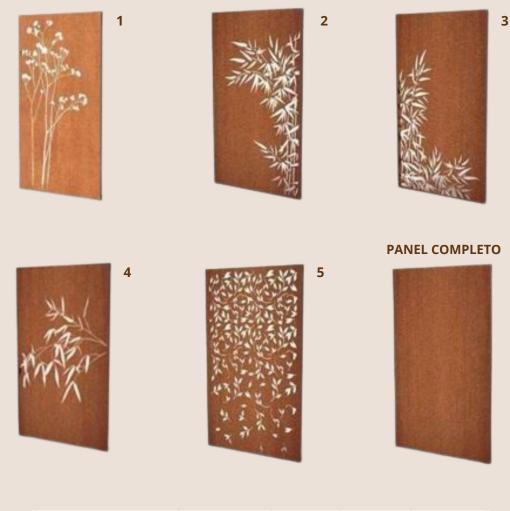

## **DECORATIVE PANELS**

The screen panels are made of 2 mm thick steel, with a 40 mm fold on all four sides for extra rigidity. Fitted with fixing holes, they can be anchored to Corten steel posts or nailed to a base plate or wooden posts.

In a few months they will take on an attractive orange hue. The Corten steel decorative spike is maintenance-free.

|             | LENGTH | WIDTH | HEIGHT | WEIGHT |
|-------------|--------|-------|--------|--------|
| ARTICLE     | (MM)   | (MM)  | (MM)   | (KG)   |
| OXI PANO -1 | 900    | 50    | 1800   | 30     |
| OXI PANO -2 | 900    | 50    | 1800   | 30     |
| OXI PANO -3 | 900    | 50    | 1800   | 30     |
| OXI PANO -4 | 900    | 50    | 1800   | 30     |
| OXI PANO -5 | 900    | 50    | 1800   | 30     |
| FULL PANEL  | 900    | 50    | 1800   | 30     |