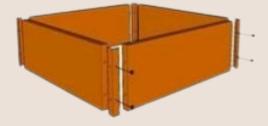

## **CORTEN EDGIND AND STAKES**

Corten steel edgings are available in 3 heights: 100 - 150 - 200 mm, with a thickness of 20/10 (2mm) for rigidity and flexibility, and a fixed length of 2ml for curved work.

Corten steel kerbs can be laid loose, welded together, edge to edge or joined with flat bars.

| ARTICLE   | LENGTH<br>(MM) | WIDTH<br>(MM) | THICKNESS<br>(MM) | WEIGHT<br>(KG) | UT/PAL |
|-----------|----------------|---------------|-------------------|----------------|--------|
| OXYBOR100 | 2000           | 100           | 2                 | 3,2            | 200    |
| OXYBOR150 | 2000           | 100           | 2                 | 4,8            | 200    |
| OXYBOR200 | 2000           | 100           | 2                 | 6,4            | 100    |