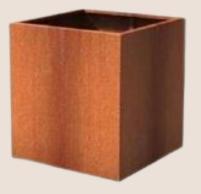

## **POTS AND PLANTERS**

Our corten steel pots and planters are manufactured with dedication. They come in a variety of shapes and sizes and are made of resistant materials. They are designed to enhance your plants, give volume to your creations and serve as a decorative element. The MetalCorten Garden range of planters allows you to add flowers to your balcony or embellish your garden terrace.

We also design made-to-measure planters for all garden sizes: contact us for your specific projects.

|               | LENGTH | WIDTH | HEIGHT | WEIGHT |
|---------------|--------|-------|--------|--------|
| ARTICLE       | (MM)   | (MM)  | (MM)   | (KG)   |
| OXYBAC100     | 1000   | 1000  | 1000   | 89     |
| OXYBAC80      | 800    | 800   | 800    | 54     |
| OXYBAC60      | 600    | 600   | 600    | 33     |
| OXYBAC50      | 500    | 500   | 500    | 23     |
| OXYBAC40      | 400    | 400   | 400    | 15     |
| OXYBAC5050100 | 500    | 500   | 1000   | 38     |