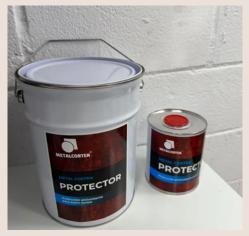

## **OXIDATION PRODUCTS**

Metalcorten Garden offers innovative and high quality solutions for the oxidation and protection of Corten steel.

Our range includes products specifically designed to enhance the unique appearance of Corten steel, reinforcing its controlled oxidation process while sealing and protecting its surface to ensure long-lasting durability and weather resistance.

ACTIVATION AND PROTECTION PROCESS WITH METALCORTEN GARDEN PRODUCTS.