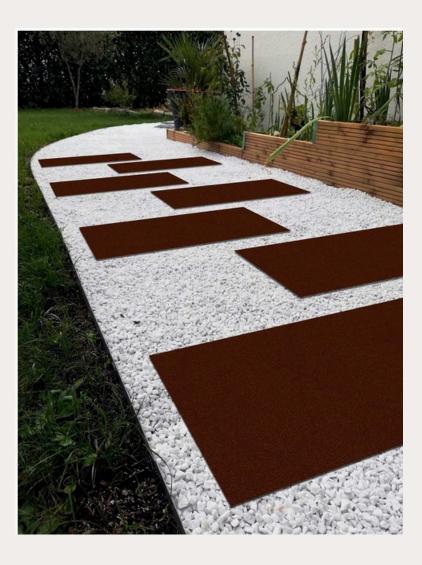

### **JAPANESE STEP**

Enhance your garden with MetalCorten Garden Japanese stairs. Add a touch of style to your outdoor areas with MetalCorten Garden Japanese stairs in Corten steel. Elegant, robust and timeless, they structure your paths and blend in perfectly with nature.

A unique and evolving design: their rusty patina changes over time, creating a warm and authentic look. Exceptional durability: made of Corten steel, the Japanese walkway is weather-resistant and maintenance-free, retaining its charm year after year.

Ideal dimensions: 940 x 250 mm, perfect for a smooth and harmonious path through your garden.