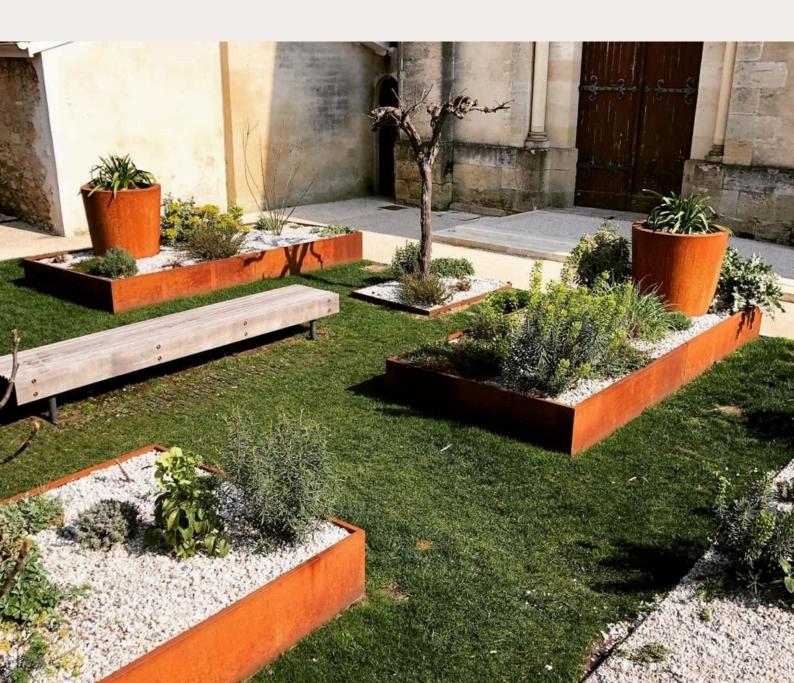

## **CORTEN EDGIND AND STAKES**

Corten steel edgings are available in 3 heights: 100 - 150 - 200 mm, with a thickness of 20/10 (2mm) for rigidity and flexibility, and a fixed length of 2ml for curved work.

Corten steel kerbs can be laid loose, welded together, edge to edge or joined with flat bars.

| ARTICLE   | LENGTH<br>(MM) | WIDTH<br>(MM) | THICKNESS<br>(MM) | WEIGHT<br>(KG) | UT/PAL |
|-----------|----------------|---------------|-------------------|----------------|--------|
| OXYBOR100 | 2000           | 100           | 2                 | 3,2            | 200    |
| OXYBOR150 | 2000           | 100           | 2                 | 4,8            | 200    |
| OXYBOR200 | 2000           | 100           | 2                 | 6,4            | 100    |

## **POTS AND PLANTERS**

Our corten steel pots and planters are manufactured with dedication. They come in a variety of shapes and sizes and are made of resistant materials. They are designed to enhance your plants, give volume to your creations and serve as a decorative element. The MetalCorten Garden range of planters allows you to add flowers to your balcony or embellish your garden terrace.

We also design made-to-measure planters for all garden sizes: contact us for your specific projects.

|               | LENGTH | WIDTH | HEIGHT | WEIGHT |
|---------------|--------|-------|--------|--------|
| ARTICLE       | (MM)   | (MM)  | (MM)   | (KG)   |
| OXYBAC100     | 1000   | 1000  | 1000   | 89     |
| OXYBAC80      | 800    | 800   | 800    | 54     |
| OXYBAC60      | 600    | 600   | 600    | 33     |
| OXYBAC50      | 500    | 500   | 500    | 23     |
| OXYBAC40      | 400    | 400   | 400    | 15     |
| OXYBAC5050100 | 500    | 500   | 1000   | 38     |