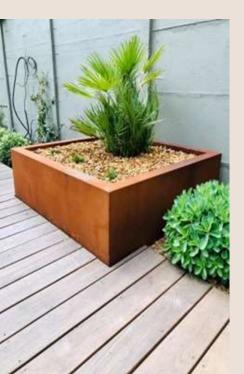

## **POTS AND PLANTERS**

Our corten steel pots and planters are manufactured with dedication. They come in a variety of shapes and sizes and are made of resistant materials. They are designed to enhance your plants, give volume to your creations and serve as a decorative element. The MetalCorten Garden range of planters allows you to add flowers to your balcony or embellish your garden terrace.

We also design made-to-measure planters for all garden sizes: contact us for your specific projects.

|               | LENGTH | WIDTH | HEIGHT | WEIGHT |
|---------------|--------|-------|--------|--------|
| ARTICLE       | (MM)   | (MM)  | (MM)   | (KG)   |
| OXYBAC100     | 1000   | 1000  | 1000   | 89     |
| OXYBAC80      | 800    | 800   | 800    | 54     |
| OXYBAC60      | 600    | 600   | 600    | 33     |
| OXYBAC50      | 500    | 500   | 500    | 23     |
| OXYBAC40      | 400    | 400   | 400    | 15     |
| OXYBAC5050100 | 500    | 500   | 1000   | 38     |