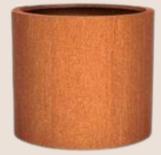

## **POTS AND PLANTERS**

Our corten steel pots and planters are manufactured with dedication. They come in a variety of shapes and sizes and are made of resistant materials. They are designed to enhance your plants, give volume to your creations and serve as a decorative element. The MetalCorten Garden range of planters allows you to add flowers to your balcony or embellish your garden terrace.

| ARTICLE     | DIAMETER<br>(MM) | HEIGHT<br>(MM) | WEIGHT<br>(KG) |
|-------------|------------------|----------------|----------------|
| OXYCYL8080  | 800              | 800            | 60             |
| OXYCYL8060  | 800              | 600            | 36             |
| OXYCYL6060  | 600              | 600            | 33             |
| OXYCYL60100 | 600              | 1000           | 34             |