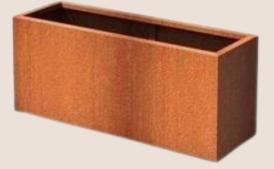

## **POTS AND PLANTERS**

Our corten steel pots and planters are manufactured with dedication. They come in a variety of shapes and sizes and are made of resistant materials. They are designed to enhance your plants, give volume to your creations and serve as a decorative element. The MetalCorten Garden range of planters allows you to add flowers to your balcony or embellish your garden terrace.

| ARTICLE       | LENGTH<br>(MM) | WIDTH<br>(MM) | HEIGHT<br>(MM) | WEIGHT<br>(KG) |
|---------------|----------------|---------------|----------------|----------------|
| OXYRECTAN 200 | 2000           | 500           | 500            | 60             |
| OXYRECTAN 150 | 1500           | 500           | 500            | 48             |
| OXYRECTAN 100 | 1000           | 500           | 500            | 35             |