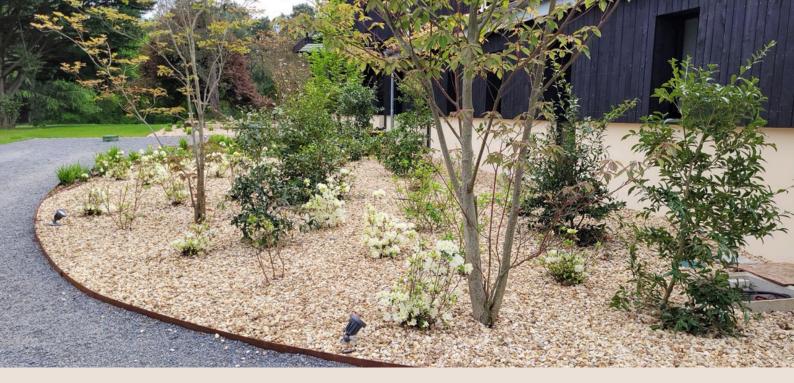

## **CORTEN EDGIND AND STAKES**

Corten steel edgings are available in 3 heights: 100 - 150 - 200 mm, with a thickness of 20/10 (2mm) for rigidity and flexibility, and a fixed length of 2ml for curved work.

Corten steel kerbs can be laid loose, welded together, edge to edge or joined with flat bars.

| ARTICLE   | LENGTH<br>(MM) | WIDTH<br>(MM) | THICKNESS<br>(MM) | WEIGHT<br>(KG) | UT/PAL |
|-----------|----------------|---------------|-------------------|----------------|--------|
| OXYBOR100 | 2000           | 100           | 2                 | 3,2            | 200    |
| OXYBOR150 | 2000           | 100           | 2                 | 4,8            | 200    |
| OXYBOR200 | 2000           | 100           | 2                 | 6,4            | 100    |