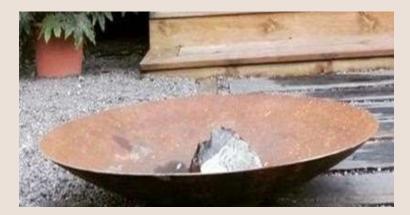

#### BRAZIERS

A range dedicated to pleasure and conviviality around a flambé.

Braseros to be placed on the ground or on a base. They are available in 3 sizes and are sold individually or in packs of 10.

Ask us about the different sizes.

|             | DIAMETER | HEIGHT | WEIGHT |
|-------------|----------|--------|--------|
| ARTICLE     | (MM)     | (MM)   | (KG)   |
| OXYRAS 80   | 800      | 210    | 21     |
| OXYRAS 100  | 1000     | 210    | 29     |
| OXYBRAS 120 | 1200     | 330    | 37     |