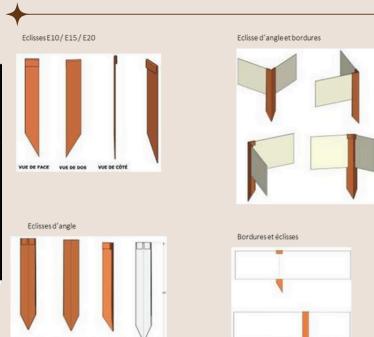

#### STAKES

|         | LENGTH | WIDTH |        |
|---------|--------|-------|--------|
| ARTICLE | (MM)   | (MM)  | UT/PAL |
| E10     | 239    | 40    | 10     |
| E15     | 279    | 40    | 10     |
| E20     | 339    | 40    | 10     |
| E-ANGL  | 300    | 40    | 10     |