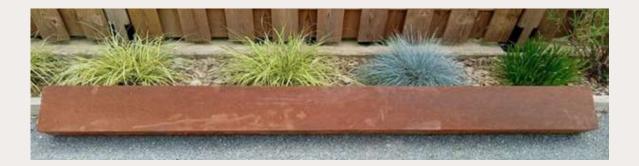

#### CROSSBAR

Thinking, developing and creating to be pioneers.

We are pleased to present the first corten steel sleeper. For use in bowling alleys and landscaping, it will find its place for many years to come.

This sleeper combines aesthetics, stability and durability.

Made entirely of Corten steel, it comes in three lengths, with closed ends.

|                 | LENGTH | WIDTH | HEIGHT | WEIGHT |
|-----------------|--------|-------|--------|--------|
| ARTICLE         | (MM)   | (MM)  | (MM)   | (KG)   |
| OXYTRAVERSE2000 | 2000   | 200   | 120    | 41     |
| OXYTRAVERSE1500 | 1500   | 200   | 120    | 31     |
| OXYTRAVERSE1000 | 1000   | 200   | 120    | 21     |