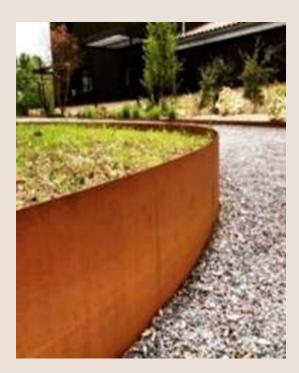

## **CORTEN EDGIND AND STAKES**

Corten steel edgings are available in 3 heights: 100 - 150 - 200 mm, with a thickness of 20/10 (2mm) for rigidity and flexibility, and a fixed length of 2ml for curved work.

Corten steel kerbs can be laid loose, welded together, edge to edge or joined with flat bars.

| ARTICLE   | LENGTH<br>(MM) | WIDTH<br>(MM) | THICKNESS<br>(MM) | WEIGHT<br>(KG) | UT/PAL |
|-----------|----------------|---------------|-------------------|----------------|--------|
| OXYBOR100 | 2000           | 100           | 2                 | 3,2            | 200    |
| OXYBOR150 | 2000           | 100           | 2                 | 4,8            | 200    |
| OXYBOR200 | 2000           | 100           | 2                 | 6,4            | 100    |