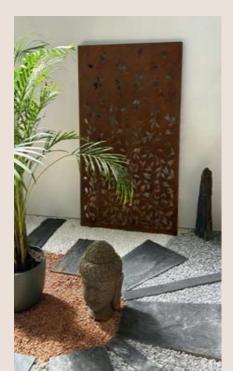

## **DECORATIVE PANELS**

The screen panels are made of 2 mm thick steel, with a 40 mm fold on all four sides for extra rigidity. Fitted with fixing holes, they can be anchored to Corten steel posts or nailed to a base plate or wooden posts.

In a few months they will take on an attractive orange hue. The Corten steel decorative spike is maintenance-free.

|             | LENGTH | WIDTH | HEIGHT | WEIGHT |
|-------------|--------|-------|--------|--------|
| ARTICLE     | (MM)   | (MM)  | (MM)   | (KG)   |
| OXI PANO -1 | 900    | 50    | 1800   | 30     |
| OXI PANO -2 | 900    | 50    | 1800   | 30     |
| OXI PANO -3 | 900    | 50    | 1800   | 30     |
| OXI PANO -4 | 900    | 50    | 1800   | 30     |
| OXI PANO -5 | 900    | 50    | 1800   | 30     |
| FULL PANEL  | 900    | 50    | 1800   | 30     |