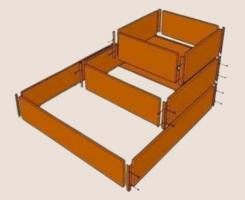

# **CORTEN GARDEN CLOSURE**

Designed to delimit the space and cultivate in an orderly way, the Garden Market vegetable garden is versatile, modular and resistant. It adapts to all types of planting: vegetables, aromatic herbs and flowers. Versatile, it adapts to any space and environment. Modular, it can be extended, widened or raised.

|         | LENGTH | WIDTH | WEIGHT |
|---------|--------|-------|--------|
| ARTICLE | (MM)   | (MM)  | (KG)   |
| C 75    | 685    | 240   | 7,8    |
| C 100   | 935    | 240   | 10,27  |
| C 150   | 1488   | 240   | 15,5   |

| MEASURE | C 75 | C 100 | C 150 |
|---------|------|-------|-------|
| 75*75   | **   |       |       |
| 100*100 |      | **    |       |
| 150*150 |      |       | **    |