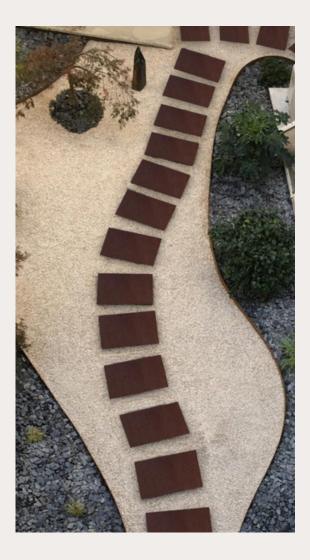

### **JAPANESE STEP**

Enhance your garden with MetalCorten Garden Japanese stairs. Add a touch of style to your outdoor areas with MetalCorten Garden Japanese stairs in Corten steel. Elegant, robust and timeless, they structure your paths and blend in perfectly with nature.

A unique and evolving design: their rusty patina changes over time, creating a warm and authentic look. Exceptional durability: made of Corten steel, the Japanese walkway is weather-resistant and maintenance-free, retaining its charm year after year.

Ideal dimensions: 940 x 250 mm, perfect for a smooth and harmonious path through your garden.