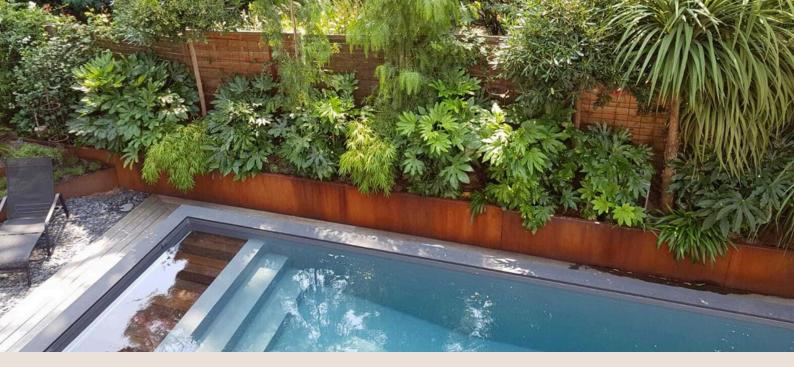

## **CORTEN EDGIND AND STAKES**

Corten steel edgings are available in 3 heights: 100 - 150 - 200 mm, with a thickness of 20/10 (2mm) for rigidity and flexibility, and a fixed length of 2ml for curved work.

Corten steel kerbs can be laid loose, welded together, edge to edge or joined with flat bars.

| ARTICLE   | LENGTH<br>(MM) | WIDTH<br>(MM) | THICKNESS<br>(MM) | WEIGHT<br>(KG) | UT/PAL |
|-----------|----------------|---------------|-------------------|----------------|--------|
| OXYBOR100 | 2000           | 100           | 2                 | 3,2            | 200    |
| OXYBOR150 | 2000           | 100           | 2                 | 4,8            | 200    |
| OXYBOR200 | 2000           | 100           | 2                 | 6,4            | 100    |